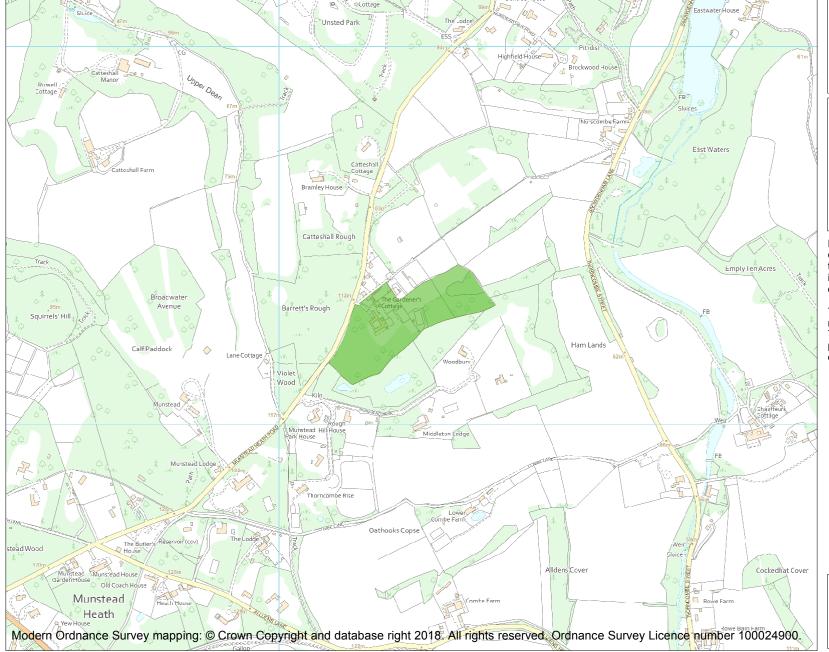

This is an A4 sized map and should be printed full size at A4 with no page scaling set.

Name: ORCHARDS

Heritage Category:

Park and Garden

||\*

List Entry No: 1001174

Grade:

County: Surrey

District: Waverley

Parish: Bramley, Busbridge

Each official record of a registered garden or other land contains a map. The map here has been translated from the official map and that process may have introduced inaccuracies. Copies of maps that form part of the official record can be obtained from Historic England.

This map was delivered electronically and when printed may not be to scale and may be subject to distortions. The map and grid references are for identification purposes only and must be read in conjunction with other information in the record.

**List Entry NGR:** SU 99351 43286

**Map Scale:** 1:10000

Print Date: 3 July 2024

HistoricEngland.org.uk